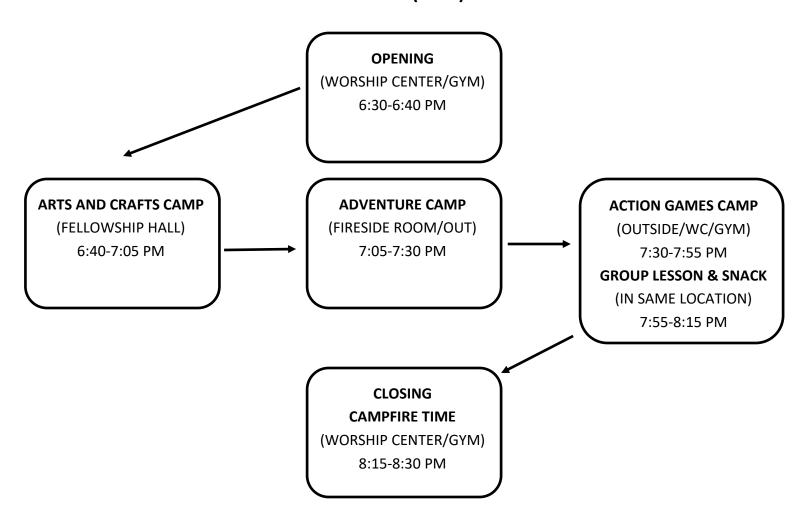

## NIGHTLY SCHEDULE 1st-2nd (3rd\*)

<sup>\* 3</sup>RD GRADE STUDENTS MAY BE PLACED IN EITHER THE 1ST-2ND GRADE TROOP OR 4TH-5TH GRADE TROOP DEPENDING ON SIZE OF TROOPS.