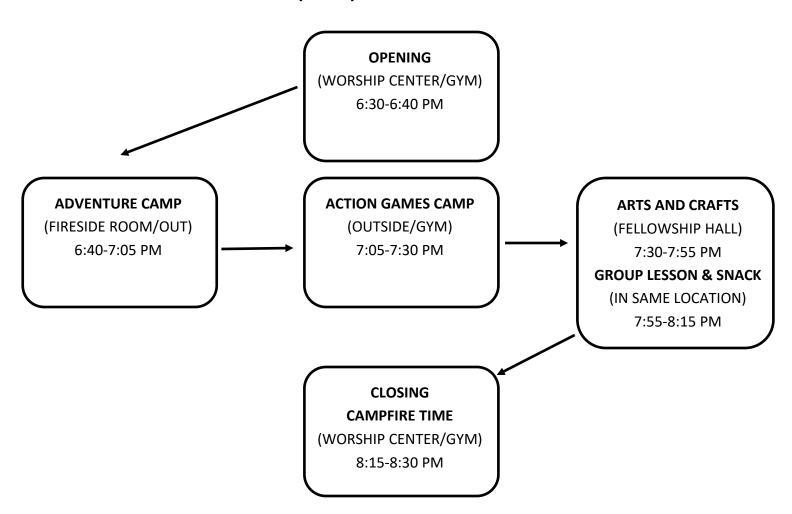

# NIGHTLY SCHEDULE (3RD\*) 4th-5TH GRADE

<sup>\* 3</sup>RD GRADE STUDENTS MAY BE PLACED IN EITHER THE 1ST-2ND GRADE TROOP OR 4TH-5TH GRADE TROOP DEPENDING ON SIZE OF TROOPS.